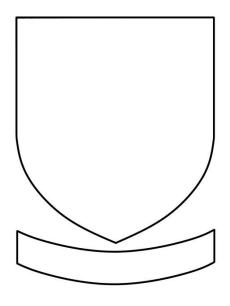

## TRAIL OUESTIONS

- 1. IN THE SPACE BELOW, WRITE DOWN 3 WORDS WHICH YOU THINK DESCRIBE THE WESTON MERCURY BUILDING:
- 2. IMAGINE YOU ARE STANDING IN THE ORIGINAL FARMING SETTLEMENT THAT BECAME GROVE PARK. WHAT MIGHT YOU SEE AND HEAR? WRITE DOWN THREE SUGGESTIONS BELOW:
- 3. DO YOU KNOW THE DATES OF THE FIRST WORLD WAR? WRITE YOUR ANSWER IN THE SPACE BELOW:
- 4. LOOKING AT THE PLAQUE SHOWING WESTON'S COAT OF ARMS, CAN YOU DRAW WHAT YOU SEE ON THE SHIELD IN THE SPACE PROVIDED BELOW?