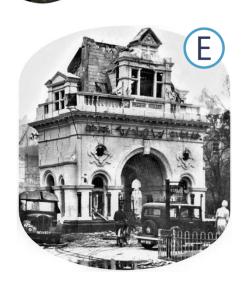

## TRAIL OUESTIONS

- 1. IN THE SPACE BELOW, WRITE DOWN 3 WORDS WHICH YOU THINK DESCRIBE THE WESTON MERCURY BUILDING:
- 2. IMAGINE YOU ARE STANDING IN THE ORIGINAL FARMING SETTLEMENT THAT BECAME GROVE PARK. WHAT MIGHT YOU SEE AND HEAR? WRITE DOWN THREE SUGGESTIONS BELOW:
- 3. DO YOU KNOW THE DATES OF THE FIRST WORLD WAR? WRITE YOUR ANSWER IN THE SPACE BELOW:
- 4. LOOKING AT THE PLAQUE SHOWING WESTON'S COAT OF ARMS, CAN YOU DRAW WHAT YOU SEE ON THE SHIELD IN THE SPACE PROVIDED BELOW?