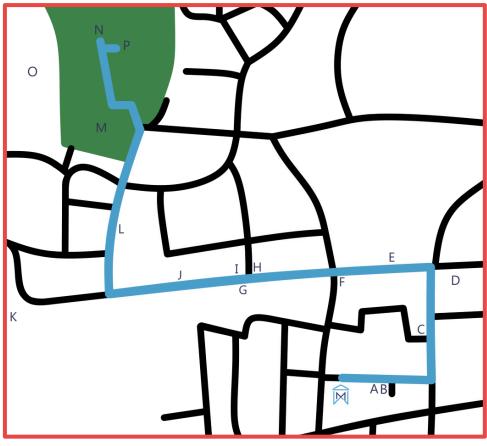

## PLACES ON THE TRAIL

|   | , 2, , , , , , , , , , , , , , , , , , | • | ,,,,,,,,,,,,,,,,,,,,,,,,,,,,,,,,,,,,,,, |
|---|----------------------------------------|---|-----------------------------------------|
| Α |                                        | I |                                         |
| В |                                        | J |                                         |
| C |                                        | K |                                         |
| D |                                        | L |                                         |
| Е | N                                      | M |                                         |
| F | 1                                      | V |                                         |
| G | (                                      | С |                                         |
| Н |                                        | Р |                                         |